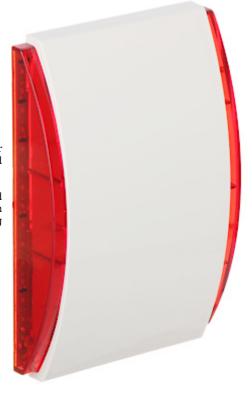

## INDOOR SIREN **SPW-220-R** SATEL

The SPW-220-R small indoor siren with optical and acoustical signaling is designed for operation in the intruder alarm systems. Optical signaling source are LEDs, and acoustical signaling is generating by piezo transducer.

High-impact polycarbonate enclosure, featuring a very high mechanical strength and guarantees aesthetic appearance of siren even after many years of using. Construction enables high level of tamper protection (against opening and removing from mounting surface).

| Current consumption:  | max. 290 mA                                         |
|-----------------------|-----------------------------------------------------|
| Color:                | Red                                                 |
| Operation temp:       | -10 °C 55 °C                                        |
| Dimensions:           | 87 x 134 x 37 mm                                    |
| Weight:               | 0.145 kg                                            |
| Power supply:         | $12~V~DC~\pm~15\%$ (powering from external adapter) |
| Manufacturer / Brand: | SATEL                                               |
| Guarantee:            | 2 years                                             |