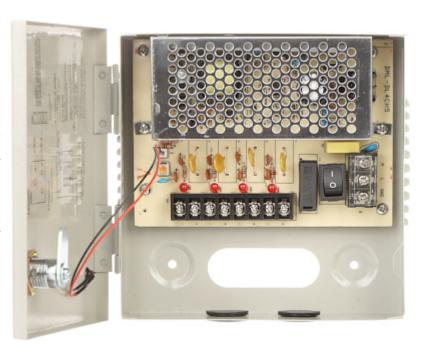

## SWITCHING ADAPTER 12V/3.3A/PA4

Power adapter is equipped with aesthetic, solidly made metal casing box. Adapter operation is indicated by LED placed on the casing box. The power supply adapter is stabilized and allows to connect up to 4 devices with max. current consumption of 825mA for each output.

| Adapter type:                          | Switching              |
|----------------------------------------|------------------------|
| Output voltage:                        | 12 V DC                |
| Output voltage adjustment:             | 11 13 V                |
| Max. output current (total):           | 3.3 A                  |
| Max. output current for single output: | 0.85 A                 |
| LED indication:                        | <b>✓</b>               |
| Protections:                           | Overload Short-circuit |
| Input voltage:                         | 230 V AC               |
| Power:                                 | 40 W                   |
| Number of outputs:                     | 4                      |
| Connector type:                        | Cable terminals        |
| Main features:                         | IEC power input        |
| Housing type:                          | Metal, wall-mounted    |
| Key closed:                            | <b>&gt;</b>            |
| Weight:                                | 0.69 kg                |
| Dimensions:                            | 164 x 163 x 52 mm      |