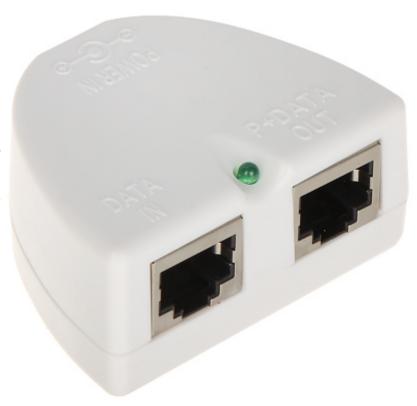

## ADAPTER TO POWER SUPPLY VIA TWISTED-PAIR CABLE POE-UNI/2

Passive Power over Ethernet (PoE) adapter allows to power LAN devices through typical 4-pair twisted-pair cable (eg UTP).

This solution enables Access Point powering, which is placed in hermetic box just by the antenna (to lower the loss in the RF cable), via twisted-pair cable from power source located inside a building.

The devices without the possibility to powering through the Ethernet port, should be connected as was shown at diagram No. 2.

| Output power:                        | max. 24 W                                                                                                            |
|--------------------------------------|----------------------------------------------------------------------------------------------------------------------|
| Number of inputs:                    | 1 pcs RJ-45                                                                                                          |
| Input voltage:                       | max. 48 V DC                                                                                                         |
| Output voltage:                      | max. 48 V DC                                                                                                         |
| LED indicators:                      | plug the power source to thr PoE adapter                                                                             |
| Main features:                       | Pin numbers for RJ-45 connector • 1/2, 3/6 Wires to data transmission • 4/5, 7/8 Wires to power voltage transmission |
| Protections:                         | -                                                                                                                    |
| Housing:                             | Plastic                                                                                                              |
| Color:                               | Black or white                                                                                                       |
| Operation temp. / Relative humidity: | -40 °C 70 °C / 10 % 80 %                                                                                             |
| Weight:                              | 0.03 kg                                                                                                              |
| Dimensions:                          | 55 x 40 x 25 mm                                                                                                      |
| Guarantee:                           | 2 years                                                                                                              |