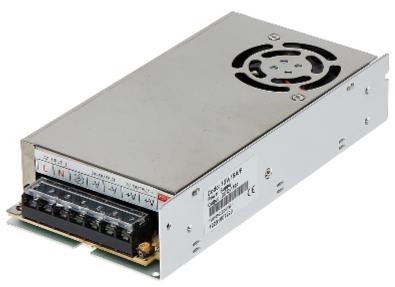

## Code: 12V/15A/P SWITCHING ADAPTER **12V/15A/P**

Power adapter with two pairs of output terminals. Attention! If the power adaptor is using for continuous work (24H) the rated current of the adaptor should be less than 80% of the maximal current.

 $\label{eq:attention} \begin{array}{l} \textbf{Attention!} \ \textbf{Both terminals of V- have a physical contact to} \\ \textbf{each other, as well as the both terminals of V+} \end{array}$ 

| Adapter type:                        | Switching                     |
|--------------------------------------|-------------------------------|
| Power voltage:                       | 230 V AC                      |
| Output voltage:                      | 12 V DC                       |
| Output voltage adjustment:           | 9.8 13 V                      |
| Maximal load:                        | 15 A                          |
| Output power:                        | 180 W                         |
| Number of outputs:                   | 2 pcs                         |
| Protections:                         | • Short-circuit<br>• Overload |
| Operation temp. / Relative humidity: | -10 °C 50 °C / 20 % 90 %      |
| Weight:                              | 0.56 kg                       |
| Dimensions:                          | 200 x 100 x 43 mm             |
| Guarantee:                           | 2 years                       |