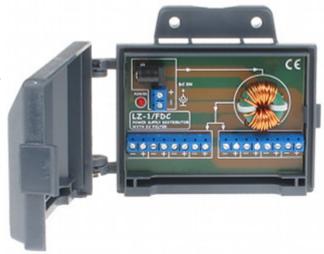

## DATA SHEET

Code: LZ-1/FDC

## POWER SUPPLY DISTRIBUTOR WITH FILTER LZ-1/FDC

The LZ-1/FDC is a passive device and allows to distribute the power supply. Additionally it is equipped with filter, which eliminates interferences from switching adaptors.

The housing of the LZ-1/FDC has been prepared for mounting with screws to a wall or with a tie to a mast (tie, screws - not included).

For more devices than 8, the devices can be connected in parallel on the same terminal.