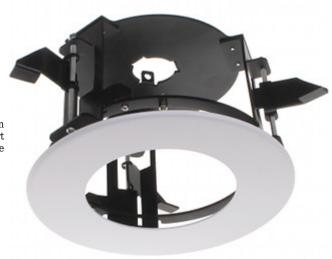

## CAMERA CEILING BRACKET MH-10S

Suspended ceiling bracket. Designed to OWA type ceilings. Bracket with camera is freely placed on the suspended ceiling. Installation needs access to both sides of camera mounting panel hole. The most part of camera is hidden in ceiling, so the camera looks like typical dome camera (due to its small dimensions).

| Material:                                            | Metal              |
|------------------------------------------------------|--------------------|
| Color:                                               | White              |
| Min. distance between ceiling and suspended ceiling: | 120 mm             |
| Suspended ceiling thickness range:                   | 15 78 mm           |
| Montage hole diameter:                               | Ø 190 mm           |
| Dimensions:                                          | 190 x 190 x 120 mm |
| Guarantee:                                           | 2 years            |