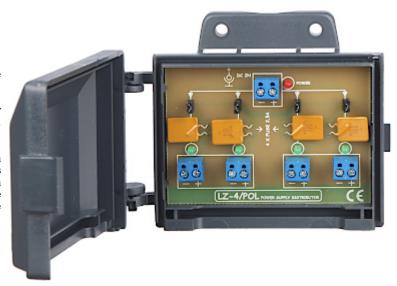

## DATA SHEET

Code: LZ-4/POL

## POWER SUPPLY DISTRIBUTOR LZ-4/POL

The LZ-4/POL is a passive device and allows to distribute the power supply.

The housing of the LZ-4/POL has been prepared for mounting with screws to a wall or with a tie to a mast (tie, screws - not included).

An unquestionable advantage of employing the LZ-4/POL in monitoring systems powered from a central point is additional tamper protection. Without individual protection for each power line, an intruder can stop powering of the whole system just by shorting out the power line of the single camera.