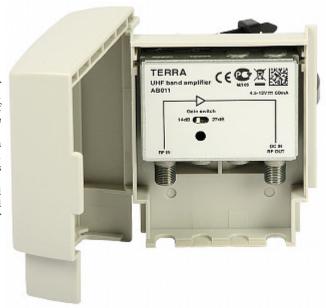

## ANTENNA AMPLIFIER **AB-011** DVB-T 5V

The AB-011 mast amplifier of Terra company is a device intended for individual installations and small collective installations for several outlets, e.g. in single family houses. Maximal output signal level is equal of  $108dB\mu V$  (IMD3=60dB, DIN45004B) and ensures good distribution of the signal to several outlets.

| Frequency range:          | 470 MHz 862 MHz                                           |
|---------------------------|-----------------------------------------------------------|
| Gain:                     | 14 dB / 27 dB (switch)                                    |
| S/N ratio:                | < 1 dB                                                    |
| Return loss:              | > 10 dB                                                   |
| Number of inputs/outputs: | 1 /1                                                      |
| IMA3 60dB:                | 108 dBμV                                                  |
| Amplifier shield:         | <b>✓</b>                                                  |
| Input/output impedance:   | 75 Ω                                                      |
| Connectors type:          | "F"                                                       |
| Housing:                  | die-cast housing mounted inside compact plastic enclosure |
| Mounting:                 | on a mast or a wall                                       |
| Operation temp:           | -20 °C 50 °C                                              |
| Power supply:             | 4.5 V 12 V DC                                             |
| Weight:                   | 0.170 kg                                                  |
| Dimensions:               | 108 x 90 x 44 mm                                          |
| Guarantee:                | 2 years                                                   |