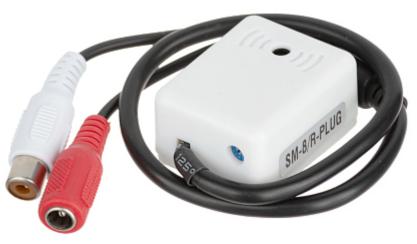

## Code: SM-8/R-PLUG ADJUSTABLE AUDIO MODULE **SM-8/R-PLUG**

The SM-8/R-PLUG is designed to listen to sound from the surroundings and operate with DVRs. The device is equipped with microphone built-in inside aesthetic plastic housing, making it ideal for arranging practically at any room. The bottom layer is equipped with a Scotch tape. Device is equipped with Cinch (RCA) audio signal connector and 2.1/5.5mm power socket.