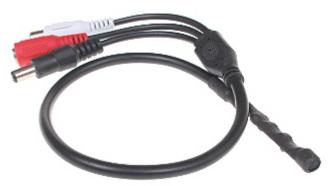

## AUDIO MODULE SM-1/DC-PLUG

The SM-1/DC-PLUG is designed to listen to sound from the surroundings and operate with DVRs. The entire module has the diameter the same as cable which is connected to, due to it can be perfectly hidden at any place. Device is equipped with Cinch (RCA) audio signal connector and 2.1/5.5 mm power socket.