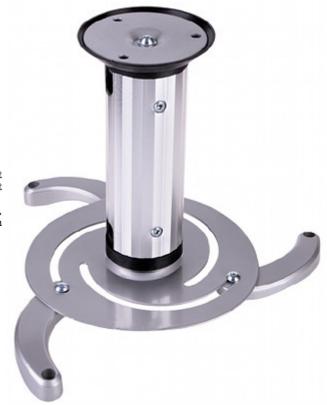

## PROJECTOR MOUNT **PD-23**

The PD-23 is designed to mount the multimedia projector. The mount enables easy tilt adjustment and horizontal rotation. Possibility to mount under slanted ceiling.

Maximal load capacity is 10 kg. It should be mounted on the surface, which construction has to carry the required load, including a wide margin of safety.

| Bearing capacity:                   | 10 kg               |
|-------------------------------------|---------------------|
| Distance from mounting surface:     | 170 mm from ceiling |
| Projector mounting holes distances: | Ø 130 320 mm        |
| Color:                              | Silver              |
| Tilt adjustment:                    | -15 ° 15 °          |
| Horizontal rotation:                | 360 °               |
| Dimensions:                         | max. Ø 320          |
| Weight:                             | 1.32 kg             |
| Guarantee:                          | 2 years             |