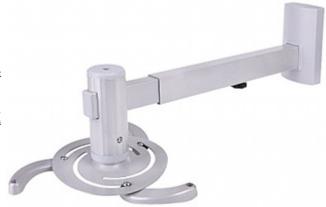

## PROJECTOR MOUNT **PD-660**

The PD-660 is designed to mount the multimedia projector. The mount enables easy tilt adjustment and horizontal rotation.

Maximal load capacity is  $10\ kg$ . It should be mounted on the surface, which construction has to carry the required load, including a wide margin of safety.

| Bearing capacity:                   | 10 kg                |
|-------------------------------------|----------------------|
| Distance from mounting surface:     | 480 660 mm from wall |
| Projector mounting holes distances: | Ø 130 320 mm         |
| Color:                              | Silver               |
| Tilt adjustment:                    | -15 ° 15 °           |
| Horizontal rotation:                | 360 °                |
| Weight:                             | 2.0 kg               |
| Guarantee:                          | 2 years              |