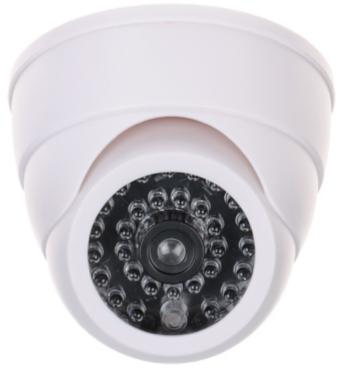

## Code: ADP-940/LED DUMMY CAMERA ADP-940/LED

Indoor dome dummy camera. The dummy camera is deceptively similar to the DP camera series with the same camera model and housing color.

It is equipped with blinking, red LED. This solution makes the dummy camera gets your attention and is easy visible. Dummy device is powered by internal batteries.

| IR illuminator imitation: | ✓ LEDs imitation            |
|---------------------------|-----------------------------|
| Blinking LED:             | ✓ red                       |
| Motion detector:          | -                           |
| Battery power supply:     | 3 x Battery type : LR6 (AA) |
| Color:                    | White                       |
| Dimensions:               | Ø 93 x 75 mm                |
| Housing:                  | Dome - Plastic              |
| Guarantee:                | 2 years                     |