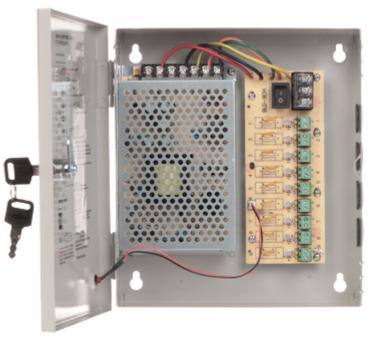

## Code: 12V/8A/PA9 SWITCHING ADAPTER **12V/8A/PA9**

The power supply adapter is placed inside an aesthetic, solid made metal enclosure. Adapter operation is indicated by LED placed on the casing box. The output voltage of the adapter is stabilized. The adaptor has 9 separate power lines (allows to connect up to 9 devices). Max. load of single output is 1.5A, but the total load is equal 8A and should not be exceeded. Assuming evenly consumption of all 9 outputs, the max. load per single output is equal 880mA. Each power line is protected by a polymer fuse and has a LED indicator informing about output voltage presence.

| Adapter type:                          | Switching                     |
|----------------------------------------|-------------------------------|
| Output voltage:                        | 12 V DC                       |
| Output voltage adjustment:             | 11 12.7 V                     |
| Max. output current (total):           | 8 A                           |
| Max. output current for single output: | 1.5 A                         |
| LED indication:                        | ¥                             |
| Protections:                           | • Overload<br>• Short-circuit |
| Input voltage:                         | 230 V AC                      |
| Power:                                 | 96 W                          |
| Number of outputs:                     | 9                             |
| Connector type:                        | Cable terminals               |
| Housing type:                          | Metal, wall-mounted           |
| Key closed:                            | ¥                             |
| Weight:                                | 1.47 kg                       |
| Dimensions:                            | 236 x 207 x 52 mm             |
| Guarantee:                             | 2 years                       |