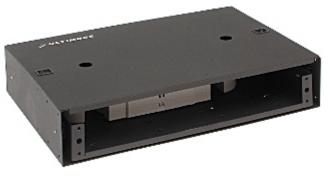

## Code: MT-548 FIBER OPTIC DISTRIBUTION BOX MT-548

The MT-548 box is designed for use in FTTX networks as a distribution point and patch panel (distribution frame). Its telescopic guides allow the installer to pull out the shelf completely for convenient installation of the cabling and easy access for maintenance.

The box is made of black powder-coated steel. The box contains tray that can hold together 48 splices as well as optical fiber reserve. The included accessories include 48 heat-shrinkable tubes for the splices.

| Number of trays: | 2 pcs                |
|------------------|----------------------|
| Splice capacity: | 48 (24 per one tray) |
| Cable diameter:  | 10 mm 20 mm          |
| Front panel:     | -                    |
| Housing type:    | 2 U Rack 19"         |
| Weight:          | 4.72 kg              |
| Dimensions:      | 430 x 300 x 87 mm    |
| Guarantee:       | 2 years              |