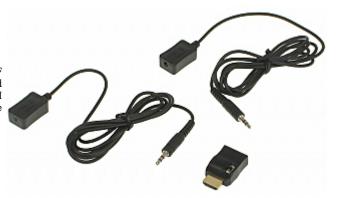

## REMOTE CONTROLLER HDMI EXTENSION TRF-EX-5E

Remote controller cable extension working with the HDMI-EX-5E/TRF Extender. The set includes transmitter and receiver. Receiver is mounted near a LCD TV/monitor, and the transmitter near a device with HDMI output (PC, notebook, DVD player, Blu-Ray player, HDTV receiver, Home Cinema System, Xbox/Playstation game console, camera). Attention! The TRF-EX-5E cooperates with HDMI-EX-5E/TRF only.