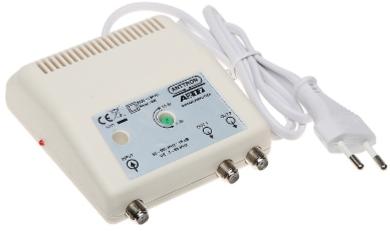

## Code: WSS-218R ANTENNA AMPLIFIER **WSS-218R** TELMOR

The WSS-218R amplifier is designed to operation in CATV networks (due to return channel) and for individual RTV antenna installations. Device is supplying from built-in mains adapter with LED operation signaling. The WSS-218R amplifier is designed to use indoors.

| Frequency range:           | 5 MHz 65 MHz<br>85 MHz 862 MHz |
|----------------------------|--------------------------------|
| Number of inputs/outputs:  | 1 / 2                          |
| Input/output impedance:    | 75 Ω                           |
| Connectors type:           | "F"                            |
| Gain :                     | 18 dB                          |
| Gain adjustment:           | 5 dB 18 dB                     |
| S/N ratio:                 | 4.5 dB                         |
| IMA3 60dB:                 | 105 dBµV                       |
| Return loss:               | > 10 dB                        |
| Return channel loss:       | 6 dB                           |
| Isolation between outputs: | > 20 dB                        |
| Power supply:              | 230 V AC                       |
| Power consumption:         | 4 W                            |
| Weight:                    | 0.280 kg                       |
| Dimensions:                | 115 x 95 x 35 mm               |
| Manufacturer / Brand:      | TELMOR                         |
| Guarantee:                 | 2 years                        |