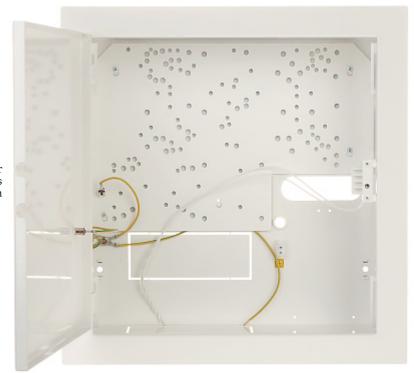

## ALARM CONTROL PANEL ENCLOSURE AWO-500PU

Enclosure without the power adapter designed for example to SATEL alarm control panels. Enclosure is designed to indoor use, it has also very good corrosion protection.

| Place for battery:    | 7 Ah, 17 Ah                                                                 |
|-----------------------|-----------------------------------------------------------------------------|
| Transformer:          | -                                                                           |
| Tamper protection:    | TAMPER switch indicating open the cover                                     |
| Key closed:           | -                                                                           |
| Material:             | Steel - powder painted                                                      |
| Color:                | White                                                                       |
| Main features:        | Flush-mounted Removable mounting plate Enclosure has a distance from a wall |
| Weight:               | 3.36 kg                                                                     |
| Dimensions:           | 345 x 360 x 110 mm                                                          |
| Manufacturer / Brand: | PULSAR                                                                      |
| Guarantee:            | 2 years                                                                     |