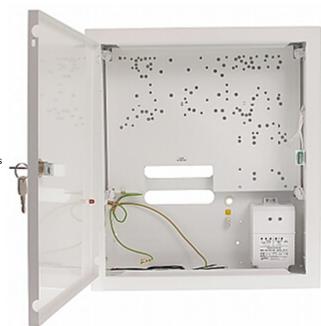

## DATA SHEET

Code: AWO-510

## ALARM CONTROL PANEL ENCLOSURE **AWO-510**

Enclosure for SATEL alarm control panel with power adapter. Enclosure is designed to indoor use, it has also very good corrosion protection.

| Place for battery:      | 17 Ah                                                                                                         |
|-------------------------|---------------------------------------------------------------------------------------------------------------|
| Transformer:            | 40 VA                                                                                                         |
| Voltage:                | 16 V AC, 18 V AC                                                                                              |
| Current:                | max. 2.2 A                                                                                                    |
| Key closed:             | <b>✓</b>                                                                                                      |
| Power adapter included: | <b>→</b>                                                                                                      |
| Material:               | Steel - powder painted                                                                                        |
| Color:                  | White                                                                                                         |
| Main features:          | <ul><li>Flush-mounted</li><li>Removable mounting plate</li><li>Enclosure has a distance from a wall</li></ul> |
| Weight:                 | 5.22 kg                                                                                                       |
| Dimensions:             | 433 x 385 x 100 mm                                                                                            |
| Manufacturer / Brand:   | PULSAR                                                                                                        |
| Guarantee:              | 2 years                                                                                                       |