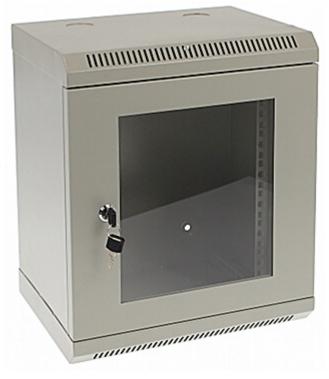

## HANGING RACK CABINET R10-9U/280

More and more home devices to LAN, RTV, CCTV installations are made with a view to the RACK system, so that their installation is aesthetically pleasing, and that devices are protected against accidental mechanical damages.

The R10-91/280 cabinet is suitable for mounting all sorts of devices in

The  $\tilde{R}10\text{-}9U/280$  cabinet is suitable for mounting all sorts of devices in standard 10" rack housings.

| Internal width:        | 10 "                                                                                                                                                  |
|------------------------|-------------------------------------------------------------------------------------------------------------------------------------------------------|
| Internal height:       | 9 U                                                                                                                                                   |
| External width:        | 350 mm                                                                                                                                                |
| External height:       | 420 mm                                                                                                                                                |
| External depth:        | 280 mm                                                                                                                                                |
| Holes for fan coolers: | -                                                                                                                                                     |
| Color:                 | Light gray                                                                                                                                            |
| Removable rear panel:  |                                                                                                                                                       |
| Door:                  | Front: glass                                                                                                                                          |
| Main features:         | <ul> <li>Cable entries are placed from the top and bottom</li> <li>Possibility to mount the door as left or right</li> <li>2 keys included</li> </ul> |
| Weight:                | 6.2 kg                                                                                                                                                |
| Guarantee:             | 2 years                                                                                                                                               |