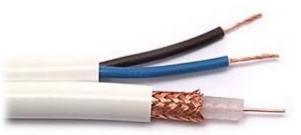

## Code: YAP-2X0.5/200 CCTV CABLE **YAP-2X0.5/200**

CCTV specialized cable.

The cable complies with the CPR No. 305/2011 directive and meets the requirements of the PN-EN 50575 European standard which specifies requirements in fire conditions, test methods and rating of cables used as building material. The cable has a Declaration of Performance and a CE marking, which confirm its compliance with the guidelines of the CPR regulation.

| In section:                        | 200 m Price for 1m when buying a whole roll                                                             |
|------------------------------------|---------------------------------------------------------------------------------------------------------|
| Coaxial cable:                     | ҮАР                                                                                                     |
| Inner conductor:                   | Ø 0.59 mm Cu - Wire                                                                                     |
| Dielectric:                        | Ø 3.7 mm PE full                                                                                        |
| Shield:                            | -                                                                                                       |
| Braid:                             | Wire Cu                                                                                                 |
| Impedance:                         | 75 Ω                                                                                                    |
| Outer coating:                     | Ø 5.9 mm PVC                                                                                            |
| Cable attenuation at 100m section: | 11.3 dB @ 100 MHz<br>16.3 dB @ 200 MHz<br>27.0 dB @ 500 MHz<br>40.6 dB @ 1000 MHz<br>57.2 dB @ 1750 MHz |
| Electrical cable:                  |                                                                                                         |
| Inner conductor:                   | $2 \ x \ 0.5 \ mm^2$ Stranded wire Cu                                                                   |
| Power wires resistance:            | 4 Ω / 100 m                                                                                             |
| Guarantee:                         | 2 years                                                                                                 |