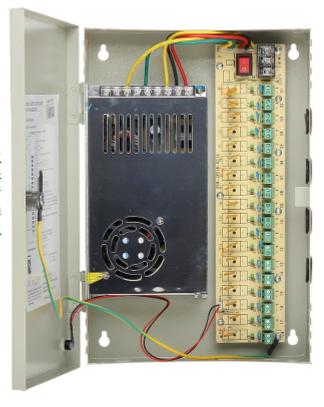

## SWITCHING ADAPTER 12V/24A/PA18

Power adapter is equipped with aesthetic, solidly made metal casing box. Adapter operation is indicated by LED placed on the casing box. Each power line is protected by a polymer fuse and has a LED indicator informing about output voltage presence. The adapter has the power off jumpers for each output.

| Adapter type:                          | Switching           |
|----------------------------------------|---------------------|
| Output voltage:                        | 12 V DC             |
| Output voltage adjustment:             | 11 13 V             |
| LED indication:                        | <b>✓</b>            |
| Max. output current (total):           | 24 A                |
| Max. output current for single output: | 1.1 A               |
| Input voltage:                         | 230 V AC            |
| Power:                                 | 288 W               |
| Number of outputs:                     | 18                  |
| Connector type:                        | Cable terminals     |
| Housing type:                          | Metal, wall-mounted |
| Key closed:                            | <b>✓</b>            |
| Weight:                                | 1.882 kg            |
| Dimensions:                            | 315 x 215 x 65 mm   |