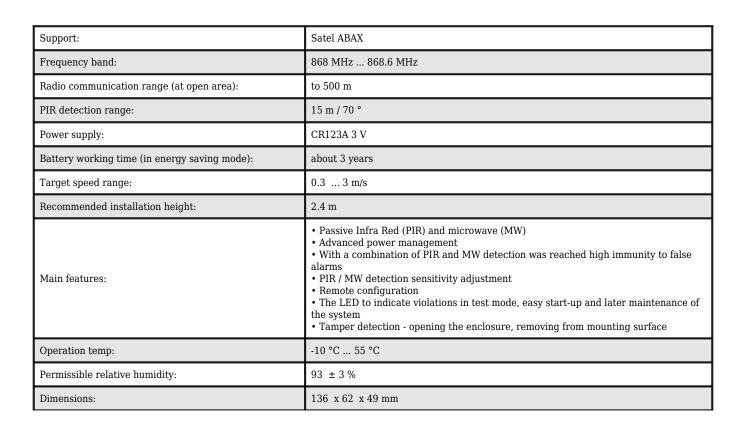

## WIRELESS DUAL TECHNOLOGY MICROWAVE + PIR DETECTOR **APMD-150** SATEL

Wireless motion detector, which is designed to detect the moving intruder within the system protected area. With a combination of PIR and MW detection was reached high immunity to false alarms. It is perfect to create surveillance system in small-size buildings, such as e.g.: kiosks, summer houses, boutiques, freestanding garages and workshops, and wherever conducting wire installation is difficult or impossible to perform.

The APMD-150 supports the other devices copmpatible with wireless ABAX system.

Lithium battery to power the device ensures many years of work without having to replace it, so the system is as easy to get along in life as traditional wired solutions.