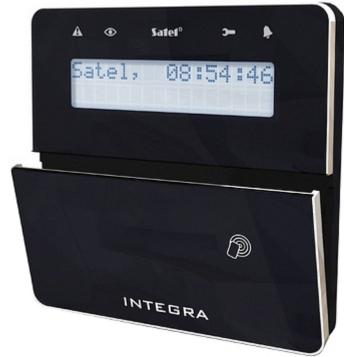

## KEYPAD FOR ALARM CONTROL PANEL **INT-KLFR-BSB** SATEL

The built-in proximity card reader allows to operate the system without the necessity to remember passwords. With the LCD display showing text messages, even advanced functionalities of the alarm control unit are simple and convenient.

| Support:              | INTEGRA                                                                                                                                                                                                                                                                                                                                                                                                                           |
|-----------------------|-----------------------------------------------------------------------------------------------------------------------------------------------------------------------------------------------------------------------------------------------------------------------------------------------------------------------------------------------------------------------------------------------------------------------------------|
| Main features:        | Large, easily readable LCD with backlight displaying detailed information on system state  3EOL configurations support - 2 Inputs  Operation status LED indicator  Alarms: keypad hold-down PANIC, FIRE and AUX  Bbuzzer for acoustic signaling of some system events  RS-232 port allows to programming using the PC with GUARDX software installed  proximity reader built-in - Unique EM 125kHz  Microswitch as tamper contact |
| Power supply:         | 12 V DC                                                                                                                                                                                                                                                                                                                                                                                                                           |
| Current consumption:  | max. 110 mA                                                                                                                                                                                                                                                                                                                                                                                                                       |
| Color:                | Black + Silver                                                                                                                                                                                                                                                                                                                                                                                                                    |
| Operation temp:       | -10 °C 55 °C                                                                                                                                                                                                                                                                                                                                                                                                                      |
| Weight:               | 0.34 kg                                                                                                                                                                                                                                                                                                                                                                                                                           |
| Dimensions:           | 145 x 143 x 25 mm                                                                                                                                                                                                                                                                                                                                                                                                                 |
| Manufacturer / Brand: | SATEL                                                                                                                                                                                                                                                                                                                                                                                                                             |
| Guarantee:            | 2 years                                                                                                                                                                                                                                                                                                                                                                                                                           |