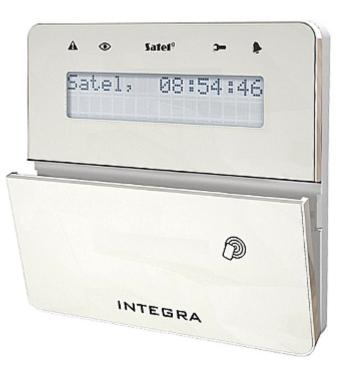

## Code: INT-KLFR-SSW KEYPAD FOR ALARM CONTROL PANEL **INT-KLFR-SSW** SATEL

The INT-KLFR-SSW keypad is intended for daily operations and programming the Integra series alarm control system. The built-in proximity card reader allows to operate the system without

The built-in proximity card reader allows to operate the system without the necessity to remember passwords. With the LCD display showing text messages, even advanced functionalities of the alarm control unit are simple and convenient.