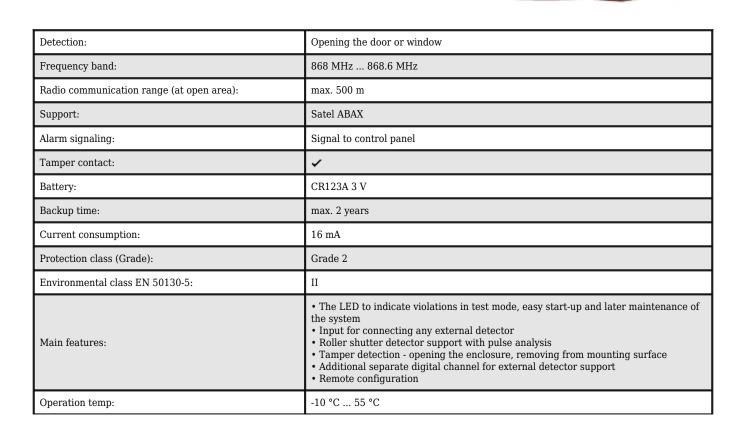

## Code: AMD-102-BR WIRELESS MAGNETIC DETECTOR AMD-102-BR SATEL

Wireless, magnetic doors or windows opening detector. The detector is "the first line of object protection", by which the alarm system responds to the intrusion even before the intruder will be able to get inside the protected area.

The AMD-102-BR supports the other devices copmpatible with wireless ABAX system.

Lithium battery to power the device ensures many years of work without having to replace it, so the system is as easy to get along in life as traditional wired solutions.

## DATA SHEET

| Permissible relative humidity: | 93 ± 3%          |
|--------------------------------|------------------|
| Color:                         | Brown            |
| Weight:                        | 0.056 kg         |
| Dimensions:                    | 24 x 110 x 27 mm |
| Manufacturer / Brand:          | SATEL            |
| Guarantee:                     | 2 years          |