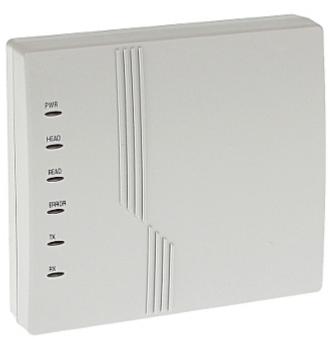

## Code: ACCO-USB COMMUNICATION INTERFACE **ACCO-USB** RS-485 SATEL

Converter between serial transmission interfaces of standards USB and RS-485.

Unit is powered straight from the USB port of the  $\mbox{PC}$  - doesn't require any external power source.

| Power supply:           | 5 V DC from USB port                                                                                                                                           |
|-------------------------|----------------------------------------------------------------------------------------------------------------------------------------------------------------|
| UTP transmission range: | max. 1200 m                                                                                                                                                    |
| Main features:          | <ul> <li>Plug &amp; Play</li> <li>LED indicators showing operating status</li> <li>Socket RJ-45 to connecting the ACCO-USB-CZ proximity card reader</li> </ul> |
| Operation temp:         | 5 40 °C                                                                                                                                                        |
| Weight:                 | 0.18 kg                                                                                                                                                        |
| Dimensions:             | 126 x 114.5 x 31 mm                                                                                                                                            |
| Manufacturer / Brand:   | SATEL                                                                                                                                                          |
| Guarantee:              | 2 years                                                                                                                                                        |