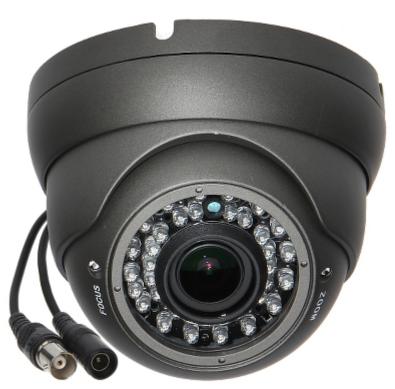

## PAL VANDALPROOF CAMERA **CV133-2812/3** 1000 TVL 2.8 ... 12 mm

Vandal-proof camera in metal housing with high resolution sensor and wide range of view angle adjustment. Due to above, this camera is perfect solution for surveillance systems requiring persons or vehicles recognition, for example at places like: buildings entrance, lobbies, lounges, etc. The movable ICR filter allows to good colors reproduction at daylight and better gray scale during night conditions.

Housing construction allows to mount the camera to the ceiling and the wall (image is right oriented in both cases). Camera module is mounted inside the dome housing, which allows to rotate the camera on any axis.

It is equipped with OSD menu controller, which allows to set and change the camera parameters without the need to remove or move the camera. It is equipped with IR illuminator, which is turned on by twilight sensor when illumination conditions are low.