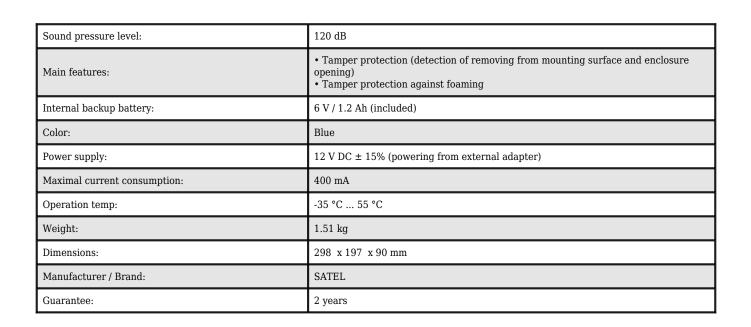

## DATA SHEET

## Code: SPLZ-1011-BL OUTDOOR SIREN **SPLZ-1011-BL** SATEL

 $\ensuremath{\mathsf{Outdoor}}$  siren with optical and acoustical signaling intended for use in intruder alarm systems.

The device is equipped with 2 control inputs - possibility to select the control method. Construction enables high level of tamper protection (against opening and removing from mounting surface).

Internal shield made of galvanized plate ensure an additional protection of electronics against mechanical damage. High-impact polycarbonate enclosure, featuring a very high mechanical strength and guarantees aesthetic appearance of siren even after many years of using.

SPLZ-1011-BL