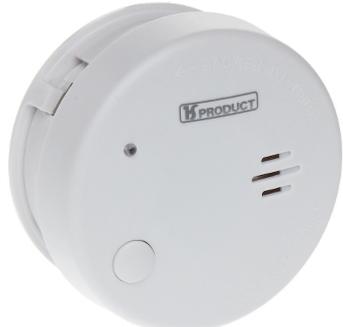

## Code: SD-10A4 SMOKE DETECTOR **SD-10A4** EURA

The SD-10A4 is a high quality device indicated for monitoring of visible smoke presence in accommodations and early detection of fire.

The smoke detector is designed for most buildings, however, is not suitable for the exterior of the building or very high premises because of the possibility of not taking the detection the existing risk of fire.

The device has very small dimensions.

| Detection:                              | smoke                                                                                                                                        |
|-----------------------------------------|----------------------------------------------------------------------------------------------------------------------------------------------|
| Alarm signaling:                        | • LED indicator<br>• Acoustic (buzzer)                                                                                                       |
| Smoke chamber dirt build-up indication: | -                                                                                                                                            |
| Battery power supply:                   | 3 x Lithium battery CR2450 - (included)                                                                                                      |
| Main features:                          | <ul> <li>Sound signaling 85 dB / 1 m</li> <li>Test mode</li> <li>Low battery level alarm</li> <li>Detection max. 25 m<sup>2</sup></li> </ul> |
| Operation temp:                         | 0 °C 40 °C                                                                                                                                   |
| Weight:                                 | 0.075 kg                                                                                                                                     |
| Dimensions:                             | Ø 72 x 36 mm                                                                                                                                 |
| Manufacturer / Brand:                   | EURA                                                                                                                                         |
| Guarantee:                              | 2 years                                                                                                                                      |