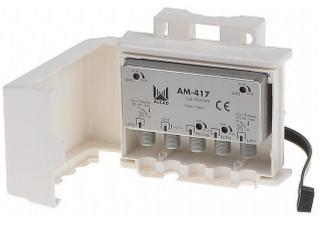

## ANTENNA AMPLIFIER AM-417 UKF+ VHF+UHF+UHF 38dB 106 dBmV

The AM-417 amplifier is used as an antenna mast mounted amplifier, close to the antennas set. It is used to amplify the signal to the level required for a dozen or so receivers.