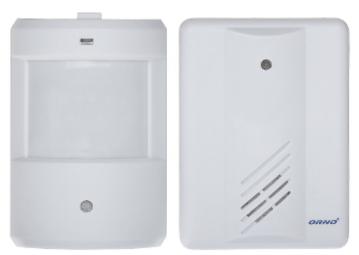

## Code: OR-MA-702 PIR DETECTOR WITH AUDIO SIGNAL **OR-MA-702**

The OR-MA-702 is dedicated to the control of the entrance doors, storage facilities and to protect children against dangerous places. The motion sensor send wirelessly an impulse to the pager, which informs by audio signal about detection of motion within the protected zone.

| Application:            | Internal                                                                                                                                   |
|-------------------------|--------------------------------------------------------------------------------------------------------------------------------------------|
| Sensor type:            | Passive Infra Red (PIR)                                                                                                                    |
| Range:                  | 7 m (detector)                                                                                                                             |
| Alarm signaling:        | Gong, Volume selectable by switch, Wireless                                                                                                |
| Sensitivity adjustment: | -                                                                                                                                          |
| Pet immunity:           | -                                                                                                                                          |
| Main features:          | Wireless max. 100 m (open area)                                                                                                            |
| Battery power supply:   | <ul> <li>Signaling device 2 x battery LR6 (AA) (not included)</li> <li>Wireless detector - 9V, type 6F22 battery (not included)</li> </ul> |
| Operation temp:         | 0 °C 40 °C                                                                                                                                 |
| Weight:                 | <ul> <li>0.06 kg - Motion detector</li> <li>0.07 kg - Signaling device</li> </ul>                                                          |
| Dimensions:             | <ul> <li>62 x 92 x 48 mm - Motion detector</li> <li>68 x 92 x 39 mm - Signaling device</li> </ul>                                          |
| Manufacturer / Brand:   | ORNO                                                                                                                                       |
| Guarantee:              | 2 years                                                                                                                                    |