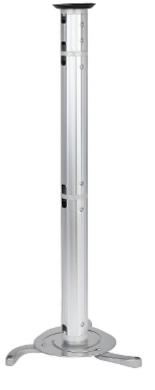

## PROJECTOR MOUNT MC-517S

The MC-517S is designed to mount the multimedia projector. The mount enables easy tilt adjustment and horizontal rotation. Possibility to mount under slanted ceiling.

Maximal load capacity is 10 kg. It should be mounted on the surface, which construction has to carry the required load, including a wide margin of safety.

| Bearing capacity:                   | 10 kg                        |
|-------------------------------------|------------------------------|
| Distance from mounting surface:     | 130 or 440 or 750 or 1060 mm |
| Projector mounting holes distances: | Ø 130 320 mm                 |
| Color:                              | Silver                       |
| Tilt adjustment:                    | -15 ° 15 °                   |
| Horizontal rotation:                | 360 °                        |
| Weight:                             | 2.13 kg                      |
| Dimensions:                         | max. Ø 320 x 1060 mm         |
| Guarantee:                          | 2 years                      |