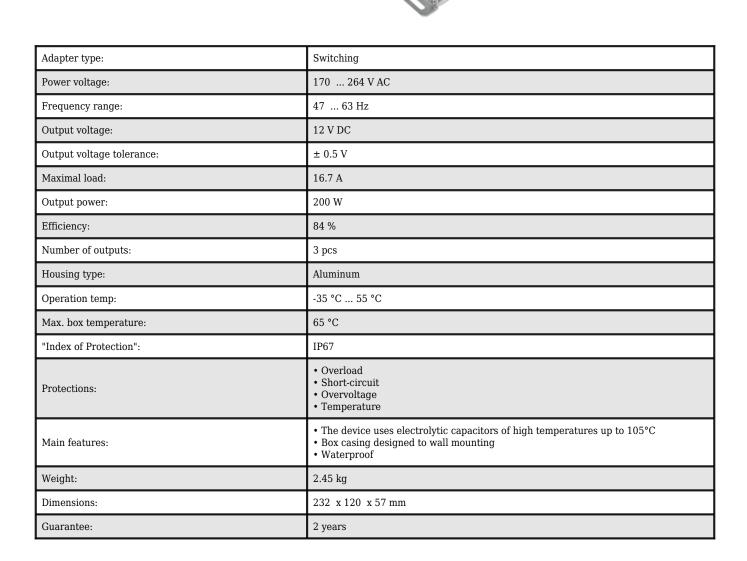

## Code: 12V/16.7A/DAL SWITCHING ADAPTER **12V/16.7A/DAL**

The hermetic power supply adapter with metal box, designed especially for outdoor cameras and LED illuminators powering. It works very well in hard atmospheric conditions, outdoors, in dust environments, etc.

Attention! If the power adaptor is using for continuous work (24H) the rated current of the adaptor should be less than 80% of the maximal current.

Please pay attention for proper cooling conditions of the power adaptor during work!