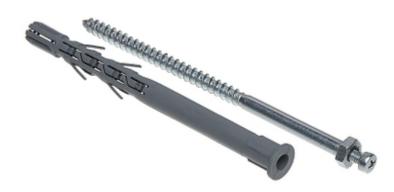

## EXPANSION PLUG JPK-12X160/M5 EBOLT

Wall screw with internal thread allows mounting of heavy elements on the facade of buildings insulated with Styrofoam (eg. the cameras, lights, etc.).

Facade insulation is not crushed during installation and no need to post installation hole boring in the fixed products. Pattern number W121776 is subject to legal protection.

| Material:              | Expansion plug, Polypropylene Screw, Steel galvanized mounting screw, Steel galvanized |
|------------------------|----------------------------------------------------------------------------------------|
| Drilling diameter:     | 12 mm                                                                                  |
| Expansion plug length: | 155 mm                                                                                 |
| Screw dimensions:      | Ø 8 x 160 mm, Internal thread M5                                                       |
| Screw:                 | Ø 5 x 16 mm                                                                            |
| Application:           | for Styrofoam 100 mm                                                                   |
| Manufacturer / Brand:  | EBOLT                                                                                  |
| Guarantee:             | 2 years                                                                                |