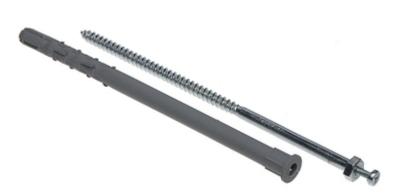

## EXPANSION PLUG JPK-12X220/M5 EBOLT

Wall screw with internal thread allows mounting of heavy elements on the facade of buildings insulated with Styrofoam (eg. the cameras, lights, etc.). Facade insulation is not crushed during installation and no need to post installation hole boring in the fixed products. Pattern number W121776 is subject to legal protection.

| Material:              | Expansion plug, Polypropylene Screw, Steel galvanized mounting screw, Steel galvanized |
|------------------------|----------------------------------------------------------------------------------------|
| Drilling diameter:     | 12 mm                                                                                  |
| Expansion plug length: | 215 mm                                                                                 |
| Screw dimensions:      | Ø 8 x 220 mm, Internal thread M5                                                       |
| Screw:                 | Ø 5 x 16 mm                                                                            |
| Application:           | for Styrofoam 150 mm                                                                   |
| Manufacturer / Brand:  | EBOLT                                                                                  |
| Guarantee:             | 2 years                                                                                |