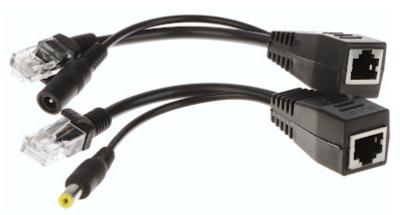

## ADAPTER TO POWER SUPPLY VIA TWISTED-PAIR CABLE **POE-UNI-B**

Passive Power over Ethernet (PoE) adapter allows to power LAN devices through typical 4-pair twisted-pair cable (eg UTP).

This solution enables Access Point powering, which is placed in hermetic box just by the antenna (to lower the loss in the RF cable), via twisted-pair cable from power source located inside a building.

The kit includes two passive devices showed on the below pictures. They are equipped with RJ-45 and 2.1/5.5 mm (power) connectors.

| Number of inputs:                    | • 1 pcs Port LAN • 1 pcs Power supply |
|--------------------------------------|---------------------------------------|
| Input voltage:                       | max. 48 V                             |
| Output voltage:                      | max. 48 V DC                          |
| LED indicators:                      | -                                     |
| Protections:                         | -                                     |
| Housing:                             | Plastic                               |
| Main features:                       | Color: black                          |
| Operation temp. / Relative humidity: | 0 55 °C / 10 90 %                     |
| Weight:                              | 0.060 kg                              |
| Dimensions:                          | 220 x 22 x 22 mm                      |
| Guarantee:                           | 2 years                               |