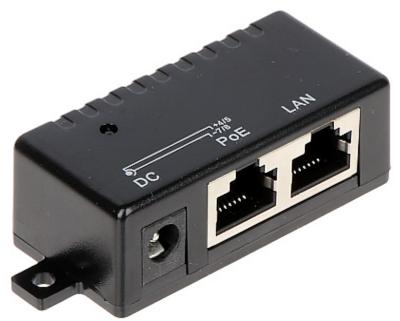

## ADAPTER TO POWER SUPPLY VIA TWISTED-PAIR CABLE POE-UNI/2C

Passive Power over Ethernet (PoE) adapter allows to power LAN devices through typical 4-pair twisted-pair cable (eg UTP).

This solution enables Access Point powering, which is placed in hermetic box just by the antenna (to lower the loss in the RF cable), via twisted-pair cable from power source located inside a building.

The devices without the possibility to powering through the Ethernet port, should be connected as was shown at diagram No. 2.

| Output power:                        | max. 24 W                                                                                                            |
|--------------------------------------|----------------------------------------------------------------------------------------------------------------------|
| Number of inputs:                    | 1 pcs RJ-45                                                                                                          |
| Input voltage:                       | max. 48 V DC                                                                                                         |
| Output voltage:                      | max. 48 V DC                                                                                                         |
| LED indicators:                      | plug the power source to thr PoE adapter                                                                             |
| Main features:                       | Pin numbers for RJ-45 connector • 1/2, 3/6 Wires to data transmission • 4/5, 7/8 Wires to power voltage transmission |
| Protections:                         | 1                                                                                                                    |
| Housing:                             | Plastic                                                                                                              |
| Operation temp. / Relative humidity: | -40 °C 70 °C / 10 % 80 %                                                                                             |
| Weight:                              | 0.02 kg                                                                                                              |
| Dimensions:                          | 59 x 28 x 21 mm                                                                                                      |
| Guarantee:                           | 2 years                                                                                                              |