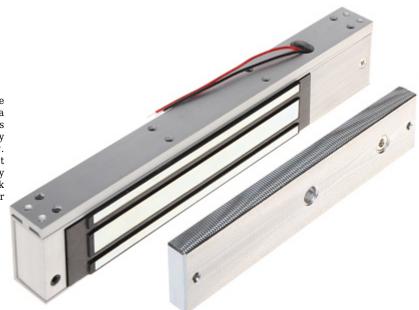

## ELECTROMAGNETIC LOCK ATLO-ML-271

Electromagnetic lock, surface, single. With a simple design and modern manufacturing technology, is a reliable device to lock doors and gates. It operates reversibly - it is open when power is off. Force an entry closed by lock requires the use of force of  $> 270~{\rm kg}$ . The lock is composed of two elements: electromagnet (usually mounted in the frame) and lock plate (usually mounted in the door). Error free operation of the lock is a result of lack the mechanical elements, which after some time become damaged.

Device is designed for indoor use only.

| Load capacity:        | 271 kg                                                 |
|-----------------------|--------------------------------------------------------|
| Rated voltage:        | 12 V DC                                                |
| Current consumption:  | 500 mA                                                 |
| Main features:        | LED indication, Device is designed for indoor use only |
| Weight:               | 1.2 kg                                                 |
| Dimensions:           | 250 x 48 x 28 mm                                       |
| Manufacturer / Brand: | ATLO                                                   |
| Guarantee:            | 3 years                                                |