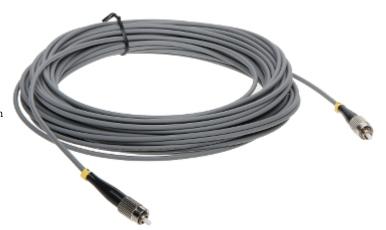

## SINGLE-MODE PATCHCORD **PC-FC/FC-15** 15 m

Patchcords are used to optical signal transmission between active devices, patch panel enclosures, etc.

| Connector type:   | FC <-> FC                                                                                                                                                                                                              |
|-------------------|------------------------------------------------------------------------------------------------------------------------------------------------------------------------------------------------------------------------|
| Fiber optic type: | 9 / 125 μm                                                                                                                                                                                                             |
| Length:           | 15 m                                                                                                                                                                                                                   |
| Main features:    | Made according to the requirements: G.657A, Steel coat protects from damage by stretching, LSZH (Low Smoke Zero Halogen) coating - means small amount of toxic gases emitted during combustion, UV radiation resistant |
| Guarantee:        | 2 years                                                                                                                                                                                                                |