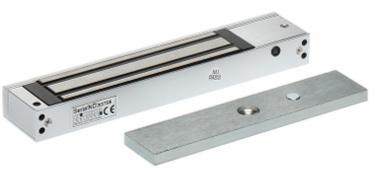

## Code: ZE-280 ELECTROMAGNETIC LOCK ZE-280

Electromagnetic lock, surface, single. With a simple design and modern manufacturing technology, is a reliable device to lock doors and gates. It operates reversibly - it is open when power is off. Force an entry closed by lock requires the use of force of > 280 kg. The lock is composed of two elements: electromagnet (usually mounted in the frame) and lock plate (usually mounted in the door). Error free operation of the lock is a result of lack the mechanical elements, which after some time become damaged.

| Load capacity:       | 280 kg                                                                              |
|----------------------|-------------------------------------------------------------------------------------|
| Rated voltage:       | 12 / 24 V DC                                                                        |
| Current consumption: | 500 / 250 mA                                                                        |
| Main features:       | <ul><li>LED indication,</li><li>The NC output indicating opening the door</li></ul> |
| Weight:              | 1.69 kg (total)                                                                     |
| Dimensions:          | 238.5 x 47 x 36.7 mm (total)                                                        |
| Guarantee:           | 2 years                                                                             |