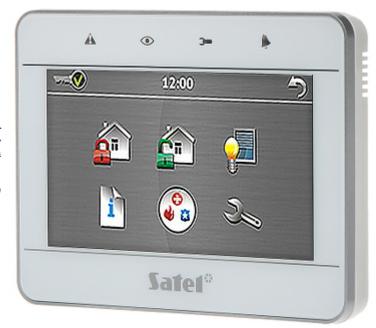

## GRAPHIC KEYPAD FOR ALARM CONTROL PANEL **INT-TSG-WSW** SATEL

The INT-TSG-WSW sensoric keypad does not only stand for attractive design, but also for simplification for the daily operation of advanced alarm systems and home automation using the functionalities of the INTEGRA / VERSA control units.

With the MAKRO functions, a whole sequence of actions can be performed through a single command.

| Support:              | INTEGRA, VERSA                                                                                                                                                                                                                                                                      |
|-----------------------|-------------------------------------------------------------------------------------------------------------------------------------------------------------------------------------------------------------------------------------------------------------------------------------|
| Main features:        | Large, easily readable LCD with backlight displaying detailed information on system state Inputs Inputs Alarms: keypad hold-down PANIC, FIRE and AUX Bbuzzer for acoustic signaling of some system events Panel communication loss indication The optical sensor detecting a tamper |
| Power supply:         | 12 V DC                                                                                                                                                                                                                                                                             |
| Current consumption:  | max. 265 mA                                                                                                                                                                                                                                                                         |
| Color:                | White + Silver                                                                                                                                                                                                                                                                      |
| Operation temp:       | -10 °C 55 °C                                                                                                                                                                                                                                                                        |
| Weight:               | 0.164 kg                                                                                                                                                                                                                                                                            |
| Dimensions:           | 120 x 92 x 14 mm                                                                                                                                                                                                                                                                    |
| Manufacturer / Brand: | SATEL                                                                                                                                                                                                                                                                               |
| Guarantee:            | 2 years                                                                                                                                                                                                                                                                             |