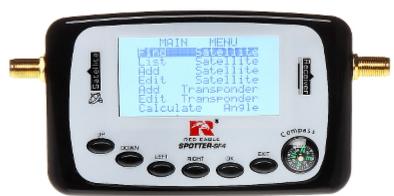

## SATELLITE METER **SF-4**

The SF-4 satellite meter allows to quick set the satellite dish signal. The SF-4 is equipped with readable menu, which helps to operate for each installer. The device has implemented a few satellite positions (satellites + transponders).

The SF-4 model allows to DVB-S2 signals measurement.

| Output and input:             | F socket                                                                                                                                                                     |
|-------------------------------|------------------------------------------------------------------------------------------------------------------------------------------------------------------------------|
| Frequency range:              | 950 MHz 2150 MHz                                                                                                                                                             |
| Signal level:                 | -6525 dBm                                                                                                                                                                    |
| LNB power supply:             | 13/18 V, max. 500 mA                                                                                                                                                         |
| Switching between bandwidths: | 22 kHz                                                                                                                                                                       |
| DiSEqC:                       | 1.0                                                                                                                                                                          |
| Modulation:                   | QPSK, 8PSK                                                                                                                                                                   |
| Symbol rate:                  | 1 45 Msps                                                                                                                                                                    |
| Power supply:                 | <ul> <li>10 x 1.5 V AA (Batteries) (not included)</li> <li>13 V / 18 V SAT RECEIVER</li> <li>13 V 18 V DC from power adapter (not included)</li> </ul>                       |
| Display:                      | 2.7 " LCD - with light indication                                                                                                                                            |
| Main features:                | DVB-S / DVB-S2 signals measurement - SD and HD quality channels     Digital meter of signal level and quality ( % )     Sound signaling     DiSEqC and 22kHz control support |
| Weight:                       | 0.15 kg                                                                                                                                                                      |
| Dimensions:                   | 154 x 78 x 29 mm                                                                                                                                                             |
| Guarantee:                    | 2 years                                                                                                                                                                      |