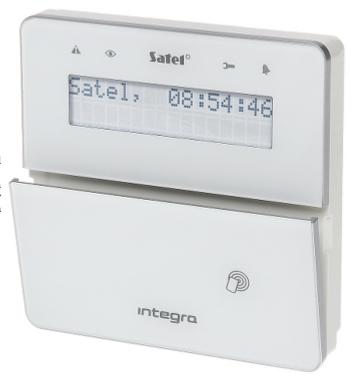

## KEYPAD FOR ALARM CONTROL PANEL **INT-KLFR-WSW** SATEL

The INT-KLFR-WSW keypad is intended for daily operations and programming the Integra series alarm control system.

The built-in proximity card reader allows to operate the system without the necessity to remember passwords. With the LCD display showing text messages, even advanced functionalities of the alarm control unit are simple and convenient.

| Support:              | INTEGRA                                                                                                                                                                                                                                                                                                                                                                                                 |
|-----------------------|---------------------------------------------------------------------------------------------------------------------------------------------------------------------------------------------------------------------------------------------------------------------------------------------------------------------------------------------------------------------------------------------------------|
| Main features:        | Large, easily readable LCD with backlight displaying detailed information on system state 3EOL configurations support - 2 Inputs Operation status LED indicator Alarms: keypad hold-down PANIC, FIRE and AUX Bbuzzer for acoustic signaling of some system events RS-232 port allows to programming using the PC with GUARDX software installed proximity reader built-in Microswitch as tamper contact |
| Power supply:         | 12 V DC                                                                                                                                                                                                                                                                                                                                                                                                 |
| Current consumption:  | max. 110 mA                                                                                                                                                                                                                                                                                                                                                                                             |
| Color:                | White / Silver                                                                                                                                                                                                                                                                                                                                                                                          |
| Operation temp:       | -10 °C 55 °C                                                                                                                                                                                                                                                                                                                                                                                            |
| Weight:               | 0.348 kg                                                                                                                                                                                                                                                                                                                                                                                                |
| Dimensions:           | 145 x 143 x 25 mm                                                                                                                                                                                                                                                                                                                                                                                       |
| Manufacturer / Brand: | SATEL                                                                                                                                                                                                                                                                                                                                                                                                   |
| Guarantee:            | 2 years                                                                                                                                                                                                                                                                                                                                                                                                 |