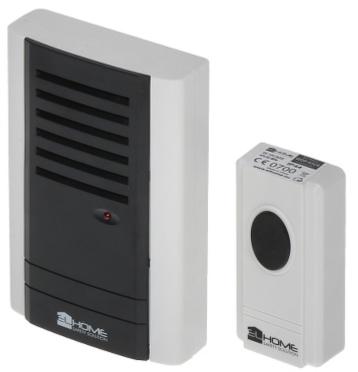

## Code: WDP-03C8 WIRELESS DOORBELL WDP-03C8

The WDP-03C8 is perfect as a doorbell or as a calling device. The device is useful for homes, companies, public utility buildings or for people in need of supervision. The number of connected doorbells and cooperated buttons can be improved as provided as a second sec

increased as required.

| Signaling mode:        | Optical - sound signaling                                                                                                                  |
|------------------------|--------------------------------------------------------------------------------------------------------------------------------------------|
| Number of ring-tones:  | 32                                                                                                                                         |
| Volume adjustment:     | -                                                                                                                                          |
| Operation range:       | max. 80 m in open area                                                                                                                     |
| Frequency band:        | 433.92 MHz                                                                                                                                 |
| Battery power supply:  | <ul> <li>Battery 3 x 1.5 V LR6 (AA) (not included) - Wireless doorbell,</li> <li>Battery CR2032 3V (included) - Doorbell button</li> </ul> |
| Main features:         | The number of connected doorbells and cooperated buttons can be increased as required                                                      |
| "Index of Protection": | IP44 - Doorbell button                                                                                                                     |
| Weight:                | <ul> <li>0.028 kg - Doorbell button</li> <li>0.09 kg - Wireless doorbell</li> </ul>                                                        |
| Dimensions:            | <ul> <li>39 x 78 x 23 mm - Doorbell button</li> <li>78 x 118 x 27 mm - Wireless doorbell</li> </ul>                                        |
| Guarantee:             | 2 years                                                                                                                                    |