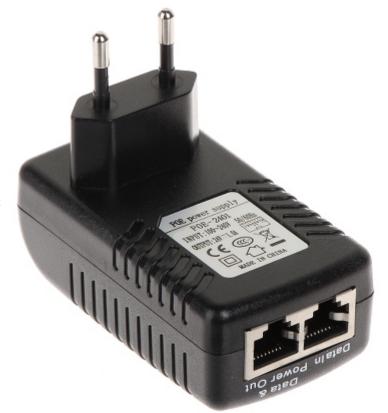

## DATA SHEET

Code: 24V/1A/POE

## SWITCHING ADAPTER 24V/1A/POE

Switching adapter, it is designed to powering IP devices using PoE technology. Power adapter is not compatible with IEEE 802.3af standard.

Attention! If the power adaptor is using for continuous work (24H) the rated current of the adaptor should be less than 80% of the maximal current.

Please pay attention for proper cooling conditions of the power adaptor during work!

| Number of inputs:                    | 1 pcs RJ-45                                                                                         |
|--------------------------------------|-----------------------------------------------------------------------------------------------------|
| Maximal output current:              | 1000 mA                                                                                             |
| Output voltage:                      | 24 V DC                                                                                             |
| Input voltage:                       | 100 V 240 V AC                                                                                      |
| Output power:                        | 24 W                                                                                                |
| Protections:                         | -                                                                                                   |
| Housing:                             | Plastic                                                                                             |
| LED indicators:                      | <ul> <li>red LED - power on</li> <li>green LED - operation</li> <li>blinking LED - fault</li> </ul> |
| Operation temp. / Relative humidity: | 0 40 °C / 20 80 %                                                                                   |
| Weight:                              | 0.1 kg                                                                                              |
| Dimensions:                          | 85 x 47 x 67 mm                                                                                     |
| Guarantee:                           | 2 years                                                                                             |