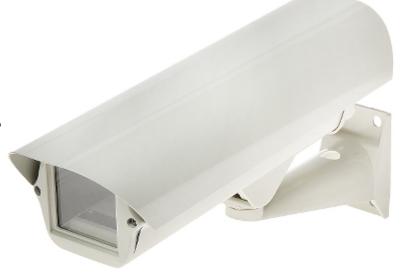

## DATA SHEET

Code: TP-2606/12

## OUTDOOR HOUSING TP-2606/12

Attention: The camera ground shouldn't be connected to the housing ground.  $\,$ 

| External dimensions:   | 408 x 118 x 108 mm                                                                                                     |
|------------------------|------------------------------------------------------------------------------------------------------------------------|
| Internal dimensions:   | 235 x 75 x 67 mm                                                                                                       |
| Glass dimensions:      | 62 x 58 mm                                                                                                             |
| Material:              | Aluminum - powder painted                                                                                              |
| Thermostat:            | <b>✓</b>                                                                                                               |
| "Index of Protection": | IP66                                                                                                                   |
| Main features:         | • The product is adapted to work outdoors<br>• The heater with 12V DC / 24V AC thermostat included + Bracket + Bracket |
| Weight:                | 1.2 kg                                                                                                                 |
| Guarantee:             | 2 years                                                                                                                |