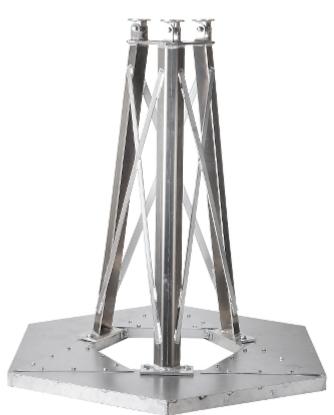

## Code: MK-1.5/POD-Z BASE TO BURY **MK-1.5/POD-Z**

The base is designed to be buried in the ground, dedicated to the free-standing truss masts of MK-1.5 series. It does not require filling with concrete.

After packing, the base fits on the pallet and can be easily transported by a passenger car.

| Material:                | Aluminum                                                                                                                                                                                                                                                                              |
|--------------------------|---------------------------------------------------------------------------------------------------------------------------------------------------------------------------------------------------------------------------------------------------------------------------------------|
| The depth of the trench: | ~ 1.26 m                                                                                                                                                                                                                                                                              |
| Main features:           | <ul> <li>The total resistance to corrosion</li> <li>It does not require filling with concrete</li> <li>The design allows the mast to tilt up to 60° from the vertical</li> <li>After packing, the base fits on the pallet and can be easily transported by a passenger car</li> </ul> |
| Support:                 | max. 4 x Truss Mast MK-1.5                                                                                                                                                                                                                                                            |
| Weight:                  | 37,6 kg                                                                                                                                                                                                                                                                               |
| Dimensions:              | 1380 x 1200 x 1365 mm                                                                                                                                                                                                                                                                 |
| Guarantee:               | 2 years                                                                                                                                                                                                                                                                               |