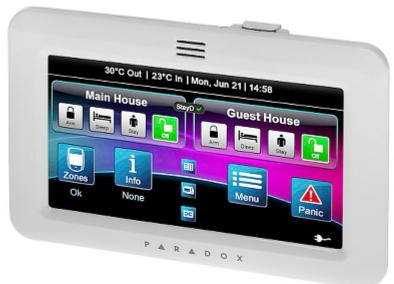

## GRAPHIC KEYPAD FOR ALARM CONTROL PANEL **TM-50/W** PARADOX

The TM-50/W touch keypad does not only stand for attractive design, but also for simplification for the daily operation of advanced alarm systems and home automation using the functionalities of the PARADOX: Digiplex EVO, Spectra, Magellan control units.

Simple and intuitive menu makes the system operations simple and obvious. Floor plans displaying function allows to immediate localization of the violated detector. The Synoptic Table mode enables viewing the status of all partitions and lines on one screen. A complement of the alarm system functions is a possibility to display indoor and outdoor temperatures (extra sensor needed). In screen saving mode a touchscreen can be used as "photo frame" displaying the images saved on MicroSD card.

| Support:                       | PARADOX: SPECTRA SP/MAGELLAN MG V4.72+, EVO V2.16+                                                                                                                                                                                                                                                                                                                                                                                                                                                                                                                                                                                                                                                  |
|--------------------------------|-----------------------------------------------------------------------------------------------------------------------------------------------------------------------------------------------------------------------------------------------------------------------------------------------------------------------------------------------------------------------------------------------------------------------------------------------------------------------------------------------------------------------------------------------------------------------------------------------------------------------------------------------------------------------------------------------------|
| Main features:                 | Easily readable LCD with backlight displaying detailed information on system state  5 " capacitive touch screen - 16 bit / 480 x 272 px,  1 Input - The ability to connect 1 alarm zone / Temperature Sensor  OSD menu full in Polish Assign to one or more partitions Alarms: keypad hold-down PANIC, FIRE and AUX Independently set chime zones Bbuzzer for acoustic signaling of some system events SpotOn Locator - floor plans function, One Screen Monitoring - synaptic table function, Connects to 4-wire communication bus Possibility to control 8 PGM outputs Temperature Sensor, The microSD cards support - floor plans and images loading - 4 GB (included), Digital photo frame mode |
| Power supply:                  | 9 V 16 V DC                                                                                                                                                                                                                                                                                                                                                                                                                                                                                                                                                                                                                                                                                         |
| Current consumption:           | max. 200 mA                                                                                                                                                                                                                                                                                                                                                                                                                                                                                                                                                                                                                                                                                         |
| Color:                         | White                                                                                                                                                                                                                                                                                                                                                                                                                                                                                                                                                                                                                                                                                               |
| Permissible relative humidity: | 5 % 90 %                                                                                                                                                                                                                                                                                                                                                                                                                                                                                                                                                                                                                                                                                            |
| Weight:                        | 0.182 kg                                                                                                                                                                                                                                                                                                                                                                                                                                                                                                                                                                                                                                                                                            |
| Dimensions:                    | 144 x 96 x 16 mm                                                                                                                                                                                                                                                                                                                                                                                                                                                                                                                                                                                                                                                                                    |
| Country of origin:             | Canada                                                                                                                                                                                                                                                                                                                                                                                                                                                                                                                                                                                                                                                                                              |
| Manufacturer / Brand:          | PARADOX                                                                                                                                                                                                                                                                                                                                                                                                                                                                                                                                                                                                                                                                                             |
| Guarantee:                     | 2 years                                                                                                                                                                                                                                                                                                                                                                                                                                                                                                                                                                                                                                                                                             |