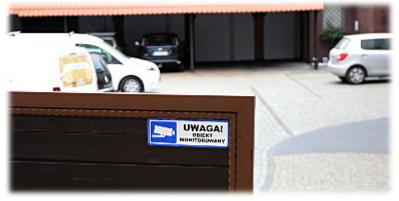

ures:

Particular attention at designing was directed to quality standards of the device where ensuring safety of operation is the most important factor.

The device must be secured against contact with caustic, staining and viscous fluids.



The set of self-adhesive information stickers.

| Туре:          | Obverse - Glued on the glass                |
|----------------|---------------------------------------------|
| Main features: | • Waterproof<br>• UV-resistant              |
| Dimensions:    | 1 pcs - 300 x 100 mm<br>2 pcs - 150 x 50 mm |
| Guarantee:     | 2 years                                     |



DELTA-OPTI Monika Matysiak; https://www.delta.poznan.pl POL; 60-713 Poznań; Graniczna 10 e-mail: delta-opti@delta.poznan.pl; tel: +(48) 61 864 69 60



## Example of application:



## PACKAGE

| Dimensions (L x W x H): 0x0x0 mm | Gross Weight: 0 kg |
|----------------------------------|--------------------|
|                                  |                    |