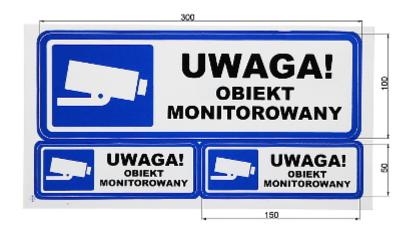

The set of self-adhesive information stickers.

| Туре:          | Obverse - Glued on the glass                |
|----------------|---------------------------------------------|
| Main features: | • Waterproof<br>• UV-resistant              |
| Dimensions:    | 1 pcs - 300 x 100 mm<br>2 pcs - 150 x 50 mm |
| Guarantee:     | 2 years                                     |